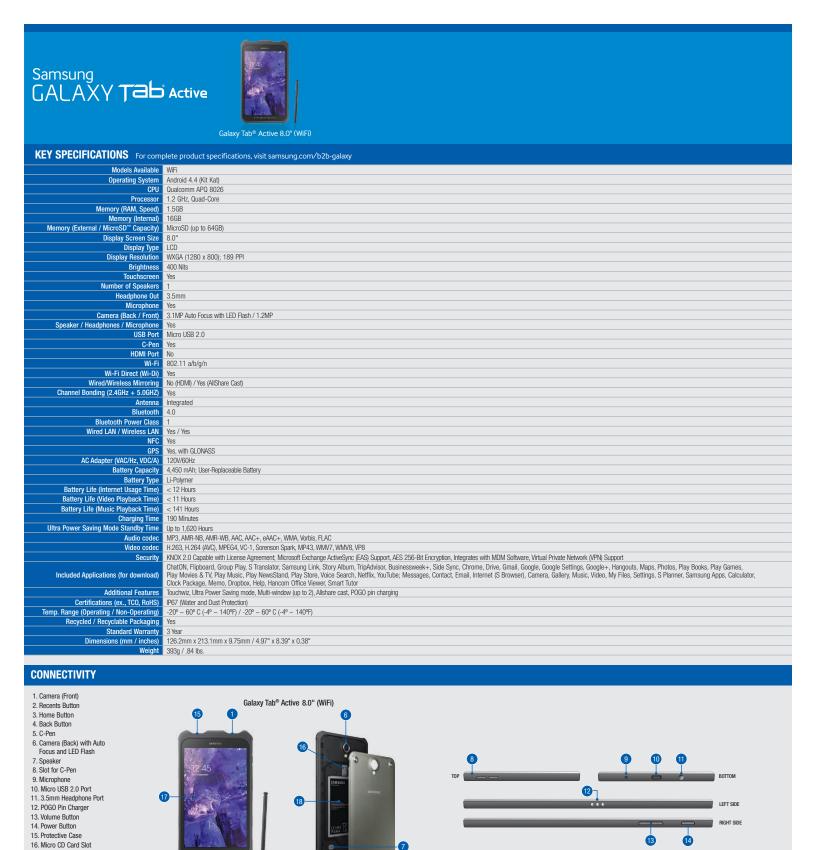

## **SAMSUNG**

3

17. 8" LCD Display
18. User-Replacement Battery

For complete product information and accessories, visit samsung.com/business or samsung.com/b2b-galaxy

Product Support: 1-800-SAMSUNG or 1-866-SAM4BIZ | Follow Us: 